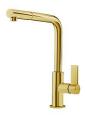

el with a physical process called PVD (Physical Vacuum Deposition) which deposits particles of noble metals on the surface. The result is a unique and refined aesthetic effect, and an improvement in the mechanical properties of the steel that is more resistant to shocks and scratches. |
| High thickness            | 1mm thick steel. A significant thickness, which guarantees the maximum sturdiness and durability.                                                                                                                                                                                                                                            |



#### **TECHNICAL DATA**





### **GALLERY**



## **OPTIONAL ACCESSORIES**



Iroko-wood chopping board 8648 002

## **RECOMMENDED PAIRINGS**



Mixer Tap Omega Plus Gold 8498 859



# **OPTIONAL AUTOMATIC WASTE FITTINGS**



Space Push Gold automatic waste fitting 8407 121