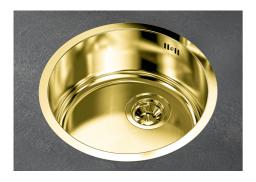

|
| Gold                      | The Gold finish is obtained by treating the steel with a physical process called PVD (Physical Vacuum Deposition) which deposits particles of noble metals on the surface. The result is a unique and refined aesthetic effect, and an improvement in the mechanical properties of the steel that is more resistant to shocks and scratches. |
| High thickness            | 1mm thick steel. A significant thickness, which guarantees the maximum sturdiness and durability.                                                                                                                                                                                                                                            |



#### **TECHNICAL DATA**





### **GALLERY**



## **OPTIONAL ACCESSORIES**



Iroko-wood chopping board 8648 002

## **RECOMMENDED PAIRINGS**



Mixer Tap Omega Plus Gold 8498 859



# **OPTIONAL AUTOMATIC WASTE FITTINGS**



Space Push Gold automatic waste fitting 8407 121