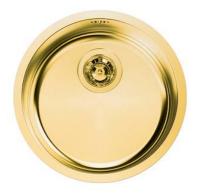

# Sink Circolari Gold

Kitchen Sinks Code: 1130 069

#### **DETAILS**

| Edge/Installation Type | Flush-mount   Top-mount  |
|------------------------|--------------------------|
| Material               | AISI 304 stainless steel |
| Texture                | Foster brushed           |
| Finish                 | PVD                      |
| Coloring               | Gold                     |
| Base                   | 45 cm                    |
| Dimensions             | ø 425                    |
| Bowl dimension         | Ø 380mm                  |
| Number of bowls        | 1 bowl                   |
|                        |                          |