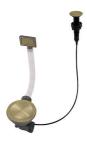

# **OPTIONAL AUTOMATIC WASTE FITTINGS**

Space Push Gold automatic waste fitting 8407 121