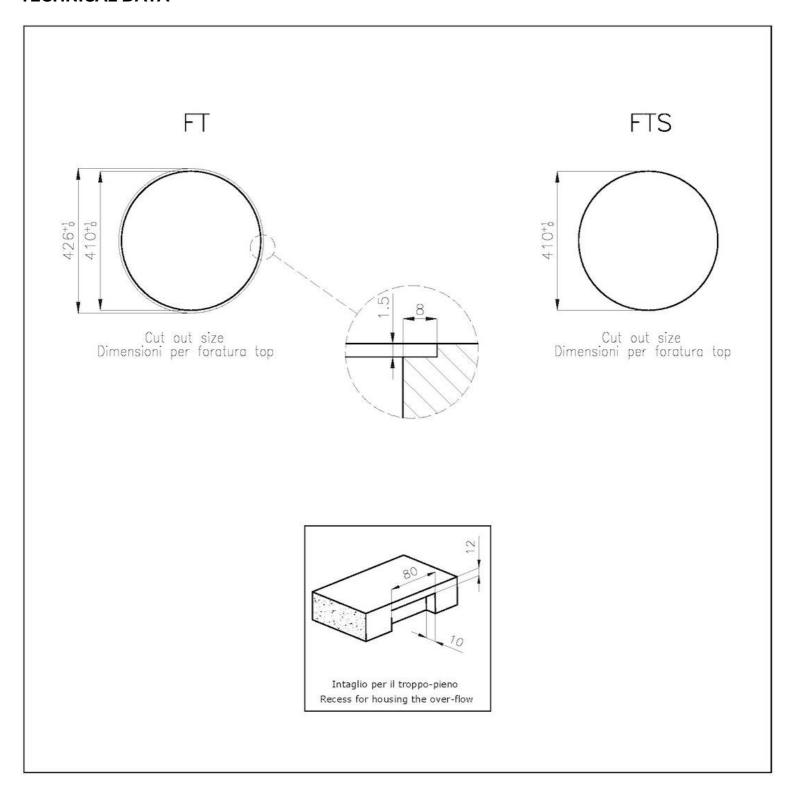

|
| Gold                      | The Gold finish is obtained by treating the steel with a physical process called PVD (Physical Vacuum Deposition) which deposits particles of noble metals on the surface. The result is a unique and refined aesthetic effect, and an improvement in the mechanical properties of the steel that is more resistant to shocks and scratches. |
| High thickness            | 1mm thick steel. A significant thickness, which guarantees the maximum sturdiness and durability.                                                                                                                                                                                                                                            |



#### **TECHNICAL DATA**





### **GALLERY**



## **OPTIONAL ACCESSORIES**



Iroko-wood chopping board 8648 002

## **RECOMMENDED PAIRINGS**



Mixer Tap Omega Plus Gold 8498 859



# **OPTIONAL AUTOMATIC WASTE FITTINGS**



Space Push Gold automatic waste fitting 8407 121